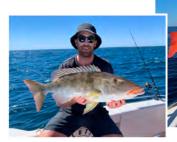

## REEF FISHING

Fish the multitude of reefs from the Exmouth Gulf to the Continental Shelf.

Jig, Soft Plastics, Lures and bait from deep drop to light tackle, the options are endless.

Target species like Red Emperor, Goldband Snapper, Coral Trout, Trevally, Mackeral, Tuna, Cod, Ruby Snapper, Pearl Perch, Tropical Snapper, Sea Perch, Cobia and many more!