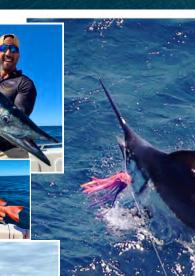

## BLUE WATER SPORT FISHING

Exciting Blue Water Fishing chasing Exmouth's Predators of the Ocean.

Fish the nutrient rich waters of the Ningaloo Reef and the Deep Sea Canyons off the North West Shelf.

**Catch the Fish of a lifetime!** Blue Marlin (Nov-Feb) Black Marlin, Stripe Marlin, Mahi Mahi, Yellow Fin Tuna and Wahoo.