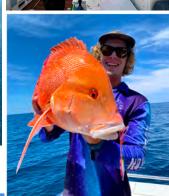

## BLUE WATER SPORT FISHING

Exciting Blue Water Fishing chasing Exmouth's Predators of the Ocean.

Fish the nutrient rich waters of the Ningaloo Reef and the Deep Sea Canyons off the North West Shelf.

**Catch the Fish of a lifetime!** Blue Marlin (Nov-Feb) Black Marlin, Stripe Marlin, Mahi Mahi, Yellow Fin Tuna and Wahoo.

## REEF FISHING

Fish the multitude of reefs from the Exmouth Gulf to the Continental Shelf.

Jig, Soft Plastics, Lures and bait from deep drop to light tackle, the options are endless.

Target species like Red Emperor, Goldband Snapper, Coral Trout, Trevally, Mackeral, Tuna, Cod, Ruby Snapper, Pearl Perch, Tropical Snapper, Sea Perch, Cobia and many more!