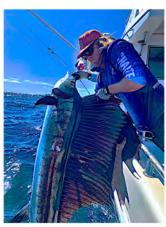

## BLUE WATER SPORT FISHING

Exciting Blue Water Fishing chasing Exmouth's Predators of the Ocean.

Fish the nutrient rich waters of the Ningaloo Reef and the Deep Sea Canyons off the North West Shelf.

**Catch the Fish of a lifetime!** Blue Marlin (Nov-Feb) Black Marlin, Stripe Marlin, Mahi Mahi, Yellow Fin Tuna and Wahoo.

## REEF FISHING

Fish the multitude of reefs from the Exmouth Gulf to the Continental Shelf.

Jig, Soft Plastics, Lures and bait from deep drop to light tackle, the options are endless.

Target species like Red Emperor, Goldband Snapper, Coral Trout, Trevally, Mackeral, Tuna, Cod, Ruby Snapper, Pearl Perch, Tropical Snapper, Sea Perch, Cobia and many more!