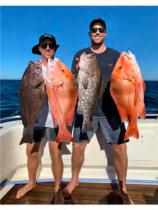

## REEF FISHING

Fish the multitude of reefs from the Exmouth Gulf to the Continental Shelf.

Jig, Soft Plastics, Lures and bait from deep drop to light tackle, the options are endless.

Target species like Red Emperor, Goldband Snapper, Coral Trout, Trevally, Mackeral, Tuna, Cod, Ruby Snapper, Pearl Perch, Tropical Snapper, Sea Perch, Cobia and many more!