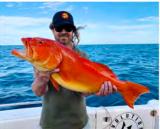

## REEF FISHING

Fish the multitude of reefs from the Exmouth Gulf to the Continental Shelf.

Jig, Soft Plastics, Lures and bait from deep drop to light tackle, the options are endless.

Target species like Red Emperor, Goldband Snapper, Coral Trout, Trevally, Mackeral, Tuna, Cod, Ruby Snapper, Pearl Perch, Tropical Snapper, Sea Perch, Cobia and many more!