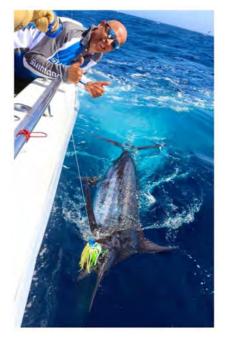

## BLUE WATER SPORT FISHING

Exciting Blue Water Fishing chasing Exmouth's Predators of the Ocean.

Fish the nutrient rich waters of the Ningaloo Reef and the Deep Sea Canyons off the North West Shelf.

**Catch the Fish of a lifetime!** Blue Marlin (Nov-Feb) Black Marlin, Stripe Marlin, Mahi Mahi, Yellow Fin Tuna and Wahoo.