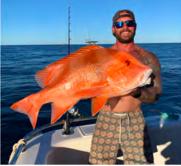

## REEF FISHING

Fish the multitude of reefs from the Exmouth Gulf to the Continental Shelf.

Jig, Soft Plastics, Lures and bait from deep drop to light tackle, the options are endless.

Target species like Red Emperor, Goldband Snapper, Coral Trout, Trevally, Mackeral, Tuna, Cod, Ruby Snapper, Pearl Perch, Tropical Snapper, Sea Perch, Cobia and many more!