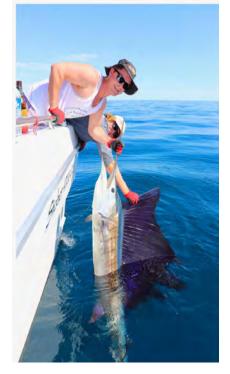

## BLUE WATER SPORT FISHING

Exciting Blue Water Fishing chasing Exmouth's Predators of the Ocean.

Fish the nutrient rich waters of the Ningaloo Reef and the Deep Sea Canyons off the North West Shelf.

**Catch the Fish of a lifetime!** Blue Marlin (Nov-Feb) Black Marlin, Stripe Marlin, Mahi Mahi, Yellow Fin Tuna and Wahoo.