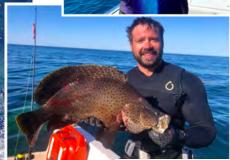

## REEF FISHING

Fish the multitude of reefs from the Exmouth Gulf to the Continental Shelf.

Jig, Soft Plastics, Lures and bait from deep drop to light tackle, the options are endless.

Target species like Red Emperor, Goldband Snapper, Coral Trout, Trevally, Mackeral, Tuna, Cod, Ruby Snapper, Pearl Perch, Tropical Snapper, Sea Perch, Cobia and many more!