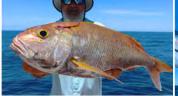

## REEF FISHING

Fish the multitude of reefs from the Exmouth Gulf to the Continental Shelf.

Jig, Soft Plastics, Lures and bait from deep drop to light tackle, the options are endless.

Target species like Red Emperor, Goldband Snapper, Coral Trout, Trevally, Mackeral, Tuna, Cod, Ruby Snapper, Pearl Perch, Tropical Snapper, Sea Perch, Cobia and many more!