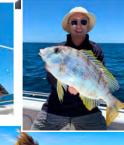

## REEF FISHING

Fish the multitude of reefs from the Exmouth Gulf to the Continental Shelf.

Jig, Soft Plastics, Lures and bait from deep drop to light tackle, the options are endless.

Target species like Red Emperor, Goldband Snapper, Coral Trout, Trevally, Mackeral, Tuna, Cod, Ruby Snapper, Pearl Perch, Tropical Snapper, Sea Perch, Cobia and many more!