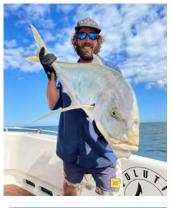

## REEF FISHING

Fish the multitude of reefs from the Exmouth Gulf to the Continental Shelf.

Jig, Soft Plastics, Lures and bait from deep drop to light tackle, the options are endless.

Target species like Red Emperor, Goldband Snapper, Coral Trout, Trevally, Mackeral, Tuna, Cod, Ruby Snapper, Pearl Perch, Tropical Snapper, Sea Perch, Cobia and many more!