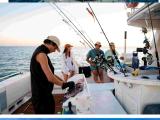

## REEF FISHING

Fish the multitude of reefs from the Exmouth Gulf to the Continental Shelf.

Jig, Soft Plastics, Lures and bait from deep drop to light tackle, the options are endless.

Target species like Red Emperor, Goldband Snapper, Coral Trout, Trevally, Mackeral, Tuna, Cod, Ruby Snapper, Pearl Perch, Tropical Snapper, Sea Perch, Cobia and many more!