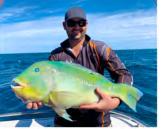

## REEF FISHING

Fish the multitude of reefs from the Exmouth Gulf to the Continental Shelf.

Jig, Soft Plastics, Lures and bait from deep drop to light tackle, the options are endless.

Target species like Red Emperor, Goldband Snapper, Coral Trout, Trevally, Mackeral, Tuna, Cod, Ruby Snapper, Pearl Perch, Tropical Snapper, Sea Perch, Cobia and many more!