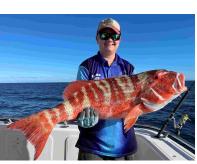

## REEF FISHING

Fish the multitude of reefs from the Exmouth Gulf to the Continental Shelf.

Jig, Soft Plastics, Lures and bait from deep drop to light tackle, the options are endless.

Target species like Red Emperor, Goldband Snapper, Coral Trout, Trevally, Mackeral, Tuna, Cod, Ruby Snapper, Pearl Perch, Tropical Snapper, Sea Perch, Cobia and many more!