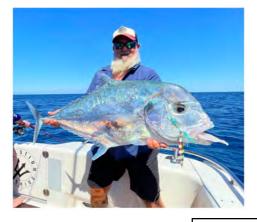

## BLUE WATER SPORT FISHING

Exciting Blue Water Fishing chasing Exmouth's Predators of the Ocean.

Fish the nutrient rich waters of the Ningaloo Reef and the Deep Sea Canyons off the North West Shelf.

**Catch the Fish of a lifetime!** Blue Marlin (Nov-Feb) Black Marlin, Stripe Marlin, Mahi Mahi, Yellow Fin Tuna and Wahoo.

## REEF FISHING

Fish the multitude of reefs from the Exmouth Gulf to the Continental Shelf.

Jig, Soft Plastics, Lures and bait from deep drop to light tackle, the options are endless.

Target species like Red Emperor, Goldband Snapper, Coral Trout, Trevally, Mackeral, Tuna, Cod, Ruby Snapper, Pearl Perch, Tropical Snapper, Sea Perch, Cobia and many more!